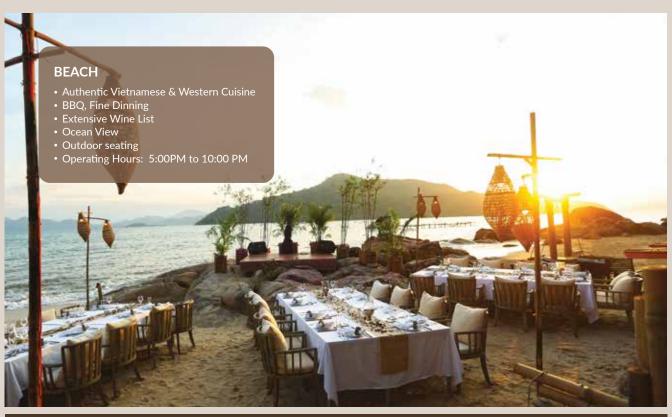

50

50

L48.4m x W3.3m

170/1830

| BEACH     | LAYOUT     | ••••    |           |         | **      | <b>Y</b> |
|-----------|------------|---------|-----------|---------|---------|----------|
| Dimension | Sq m/Sq Ft | Theater | Classroom | U-shape | Banquet | Cocktail |
|           | 400/4305   |         |           |         | 60      | 60       |