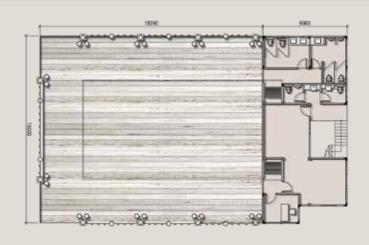

Our team is on hand to enhance your event with custom designed coffee breaks, lunches, dinners and special banquets - as well as enriching activities and cultural experiences.

| BEACH HOUSE       | LAYOUT     |         |           | L       | <b></b> | Ť        |
|-------------------|------------|---------|-----------|---------|---------|----------|
| Dimension         | Sq m/Sq Ft | Theater | Classroom | U-shape | Banquet | Cocktail |
| L14 × W6,5 × H3,1 | 377/4057   | 70      | 48        | 36      | 60      | 60       |