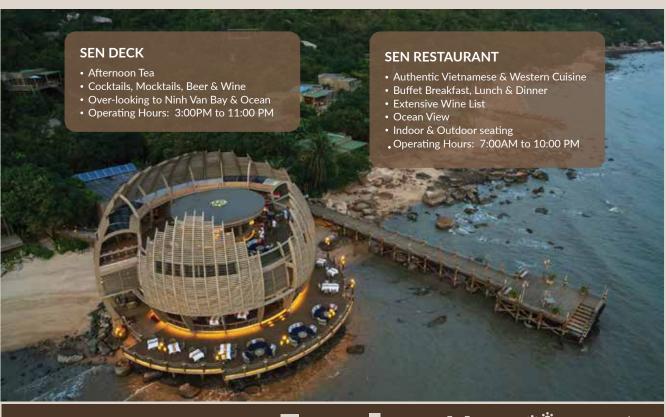

## **Events**

An Lam Retreats Ninh Van Bay provides various Venues from Beach House for meeting, Sen Deck for Sunset Cocktail, Skylight Dinner on the pier, unique activities and more to make your events successful and memorable.

| SEN RESTAURANT | LAYOUT     | ••••    |           |         | **<br>** | Ť        |
|----------------|------------|---------|-----------|---------|----------|----------|
| Dimension      | Sq m/Sq Ft | Theater | Classroom | U-shape | Banquet  | Cocktail |
|                | 560/6028   |         |           |         | 70       | 70       |

| SEN DECK  | LAYOUT     | ••••    |           |         | **<br>** | Ť        |
|-----------|------------|---------|-----------|---------|----------|----------|
| Dimension | Sq m/Sq Ft | Theater | Classroom | U-shape | Banquet  | Cocktail |
|           | 377/4057   |         |           |         | 50       | 50       |