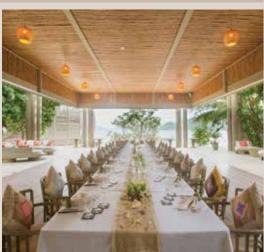

## Meetings

Plan your corporate event or meeting in our resort's meeting room with comprehensive audiovisual capabilities. Resort's meeting facilities include 4057 square feet of flexible indoor/outdoor meeting and event space – the only destination on the Ninh Van Bay capable of accommodating up to 70 guests.

The beauty of pristine nature blends the sophistication of thoughtful craftsmanship to design unforgettable meeting room. Adjoining terraces open onto spectacular views of jungle and sea surrounding the resort.

Our team is on hand to enhance your event with custom designed coffee breaks, lunches, dinners and special banquets - as well as enriching activities and cultural experiences.

| BEACH HOUSE       | LAYOUT     |         |           | L       | <b></b> | Ť        |
|-------------------|------------|---------|-----------|---------|---------|----------|
| Dimension         | Sq m/Sq Ft | Theater | Classroom | U-shape | Banquet | Cocktail |
| L14 × W6,5 × H3,1 | 377/4057   | 70      | 48        | 36      | 60      | 60       |