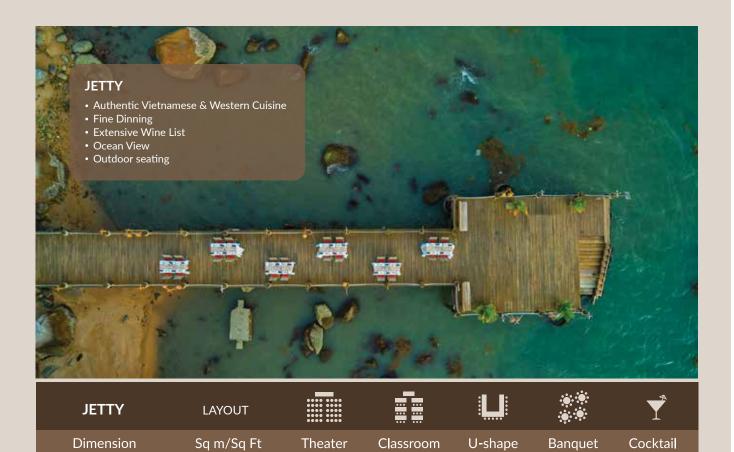

## **Events**

An Lam Retreats Ninh Van Bay provides various Venues from Beach House for meeting, Sen Deck for Sunset Cocktail, Skylight Dinner on the pier, unique activities and more to make your events successful and memorable.

50

50

L48.4m x W3.3m

170/1830

| BEACH     | LAYOUT     | ••••    |           |         | **      | <b>Y</b> |
|-----------|------------|---------|-----------|---------|---------|----------|
| Dimension | Sq m/Sq Ft | Theater | Classroom | U-shape | Banquet | Cocktail |
|           | 400/4305   |         |           |         | 60      | 60       |