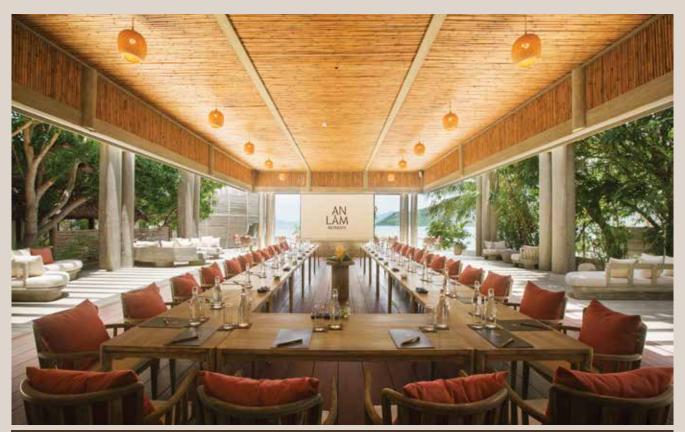

## Meetings

Plan your corporate event or meeting in our resort's meeting room with comprehensive audiovisual capabilities. Resort's meeting facilities include 4057 square feet of flexible indoor/outdoor meeting and event space – the only destination on the Ninh Van Bay capable of accommodating up to 70 guests.

The beauty of pristine nature blends the sophistication of thoughtful craftsmanship to design unforgettable meeting room. Adjoining terraces open onto spectacular views of jungle and sea surrounding the resort.