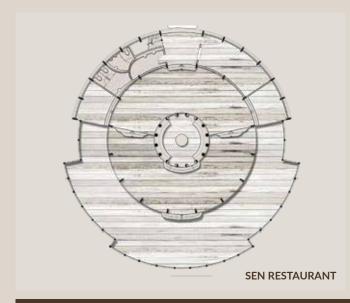

| SEN RESTAURANT | LAYOUT     | ••••    |           |         | **<br>** | Ť        |
|----------------|------------|---------|-----------|---------|----------|----------|
| Dimension      | Sq m/Sq Ft | Theater | Classroom | U-shape | Banquet  | Cocktail |
|                | 560/6028   |         |           |         | 70       | 70       |