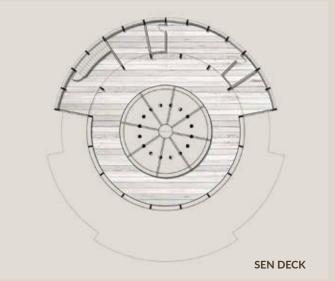

| SEN DECK  | LAYOUT     | ••••    |           |         | **<br>** | Ť        |
|-----------|------------|---------|-----------|---------|----------|----------|
| Dimension | Sq m/Sq Ft | Theater | Classroom | U-shape | Banquet  | Cocktail |
|           | 377/4057   |         |           |         | 50       | 50       |