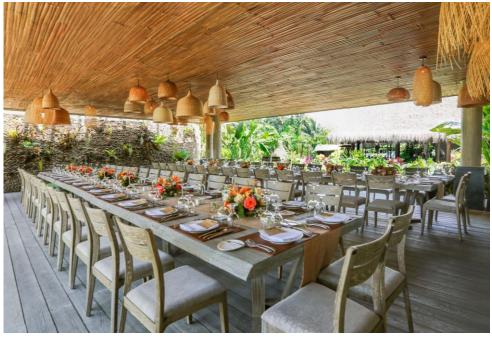

# AN HOUSE

Featuring an expansive view of the river and diligently designed to embrace the beauty of nature and the local essence through light warm wood materials and hand-made interiors, An House is well-suited for big groups' sit-down dinners and gatherings while indulging in the fresh breeze of nature.

Size: 112 s.q.m | Capacity: 80 pax