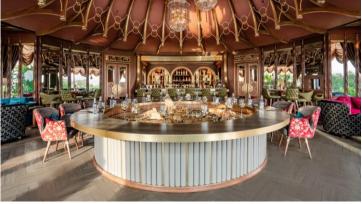

## AN LAM LOUNGE

Hidden, bespoke, and vibrant. Radiating unrivalled levels of sophistication and ambience of luxury with indoor and outdoor seating, **An Lam Lounge** impresses its patrons with its upscale, polished wooden structure and floor-to-ceiling windows, showcasing a marvellous view of surrounding nature and the Saigon River.