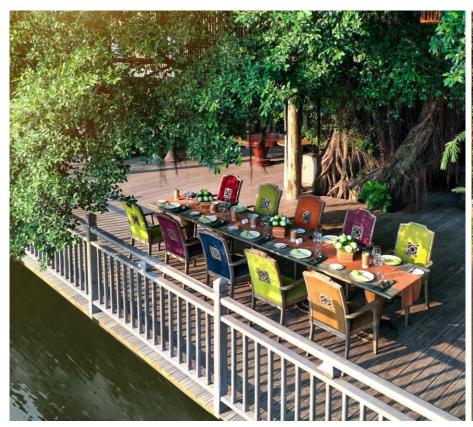

## AN LAM LOUNGE

Hidden, bespoke, and vibrant. Radiating unrivalled levels of sophistication and ambience of luxury with indoor and outdoor seating, **An Lam Lounge** impresses its patrons with its upscale, polished wooden structure and floor-to-ceiling windows, showcasing a marvellous view of surrounding nature and the Saigon River.

Operation Hours: 16:00 – 23:00 | Capacity: 50 pax