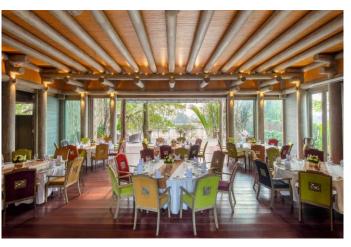

# AN HOUSE

Featuring an expansive view of the river and diligently designed to embrace the beauty of nature and the local essence through light warm wood materials and hand-made interiors, An House is well-suited for big groups' sit-down dinners and gatherings while indulging in the fresh breeze of nature.

Size: 112 s.q.m | Capacity: 80 pax