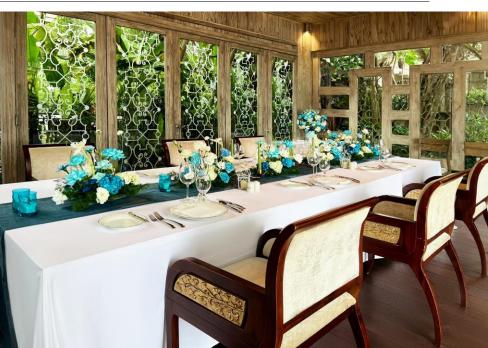

# LAM'S CORNER

Lam's Corner offers a refined and intimate setting for anything from a private get-together to sit-down dinners with natural daylight, direct view and cool breezes from the river.

Size: 30 s.q.m | Capacity: 14 pax