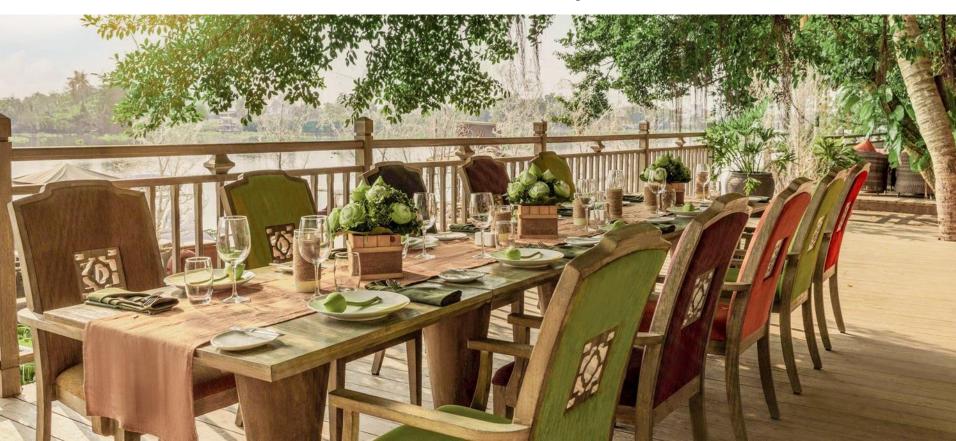

## DECK BY THE RIVER

Under the shady banyan tree, Deck by The River features an expansive view of the river and is well-suited for intimate sit-down dinners and gatherings while indulging in the spectacular sunset and fresh breeze of nature.

Capacity: 30 pax