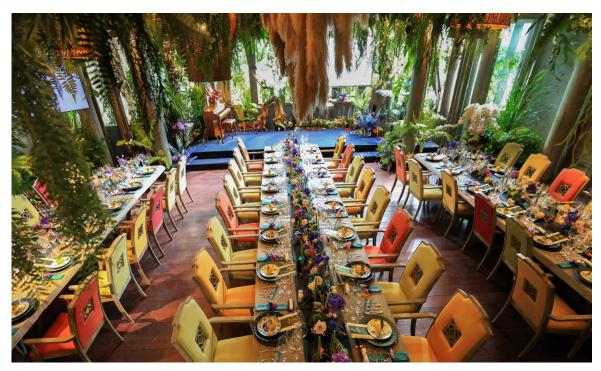

# SAIGON RIVER HOUSE

Saigon River House offers a unique sense of exclusivity with indoor and outdoor seating areas.

Fringed by the shimmering river and lush tropical garden, the stunning venue is elevated with an enchanting grass lawn and a private outdoor swimming pool. Exquisitely defined by the sophisticated arch design using eco-friendly materials, Saigon River House is ideal for boutique wedding ceremonies, private dinners, or exclusive events.

# SAIGON RIVER HOUSE - BALLROOM

# SAIGON RIVER HOUSE - GARDEN