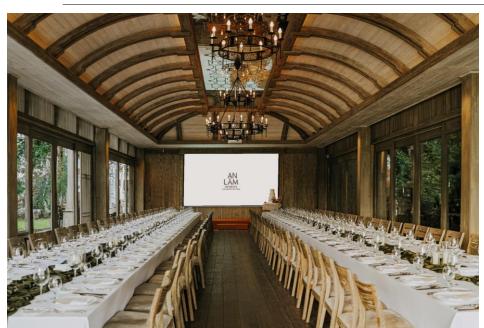

phistication and ambience of luxury with indoor and outdoor seating, **An Lam Lounge** impresses its patrons with its upscale, polished wooden structure and floor-to-ceiling windows, showcasing a marvellous view of surrounding nature and the Saigon River.

Operation Hours: 16:00 – 23:00 | Capacity: 50 pax

# SAIGON RIVER HOUSE

Saigon River House offers a unique sense of exclusivity with indoor and outdoor seating areas.

Fringed by the shimmering river and lush tropical garden, the stunning venue is elevated with an enchanting grass lawn and a private outdoor swimming pool. Exquisitely defined by the sophisticated arch design using eco-friendly materials, Saigon River House is ideal for boutique wedding ceremonies, private dinners, or exclusive events.



# SAIGON RIVER HOUSE - BALLROOM







# SAIGON RIVER HOUSE - GARDEN









# Plan your next event with us!

### AN LAM RETREATS SAIGON RIVER

21/4 Trung Street, Vinh Phu Ward, Thuan An City, Binh Duong Province T: +84 979 808 059 – E: events@anlam.com