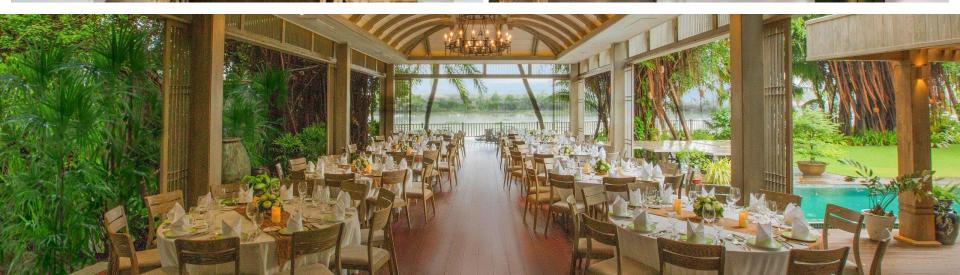

# AN HOUSE

Featuring an expansive view of the river and diligently designed to embrace the beauty of nature and the local essence through light warm wood materials and hand-made interiors, An House is well-suited for big groups' sit-down dinners and gatherings while indulging in the fresh breeze of nature.

Size: 112 s.q.m | Capacity: 80 pax

# VERANDA SÔNG

Bright and airy, Veranda Sông offers an open venue surrounded by verdant trees and a refreshing water feature, awakening all the senses and is good for a cocktail reception or a cosy sit-down dinner.

Size: 200 s.q.m | Capacity: 80 pax