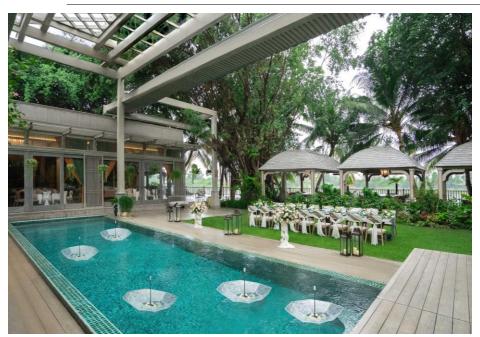

# SAIGON RIVER HOUSE

Saigon River House offers a unique sense of exclusivity with indoor and outdoor seating areas.

Fringed by the shimmering river and lush tropical garden, the stunning venue is elevated with an enchanting grass lawn and a private outdoor swimming pool. Exquisitely defined by the sophisticated arch design using eco-friendly materials, Saigon River House is ideal for boutique wedding ceremonies, private dinners, or exclusive events.

# SAIGON RIVER HOUSE - BALLROOM

# SAIGON RIVER HOUSE - GARDEN