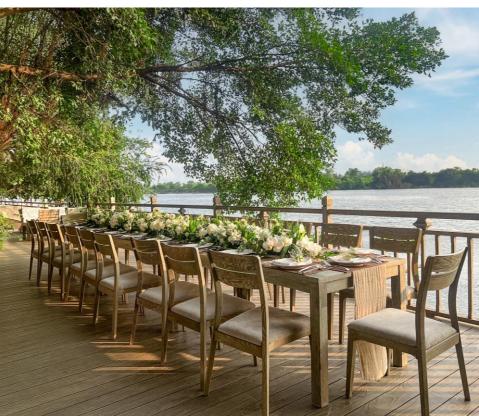

## DECK BY THE RIVER

Under the shady banyan tree, Deck by The River features an expansive view of the river and is well-suited for intimate sit-down dinners and gatherings while indulging in the spectacular sunset and fresh breeze of nature.

Capacity: 30 pax