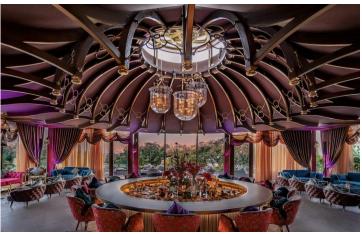

## AN LAM LOUNGE

Hidden, bespoke, and vibrant. Radiating unrivalled levels of sophistication and ambience of luxury with indoor and outdoor seating, **An Lam Lounge** impresses its patrons with its upscale, polished wooden structure and floor-to-ceiling windows, showcasing a marvellous view of surrounding nature and the Saigon River.