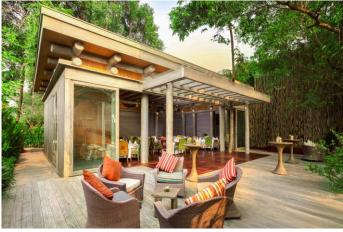

# LAM'S CORNER

Lam's Corner offers a refined and intimate setting for anything from a private get-together to sit-down dinners with natural daylight, direct view and cool breezes from the river.

Size: 30 s.q.m | Capacity: 14 pax

# AN HOUSE

Featuring an expansive view of the river and diligently designed to embrace the beauty of nature and the local essence through light warm wood materials and hand-made interiors, An House is well-suited for big groups' sit-down dinners and gatherings while indulging in the fresh breeze of nature.

Size: 112 s.q.m | Capacity: 80 pax