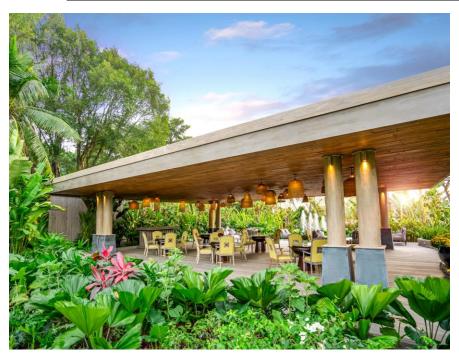

# VERANDA SÔNG

Bright and airy, Veranda Sông offers an open venue surrounded by verdant trees and a refreshing water feature, awakening all the senses and is good for a cocktail reception or a cosy sit-down dinner.

Size: 200 s.q.m | Capacity: 80 pax