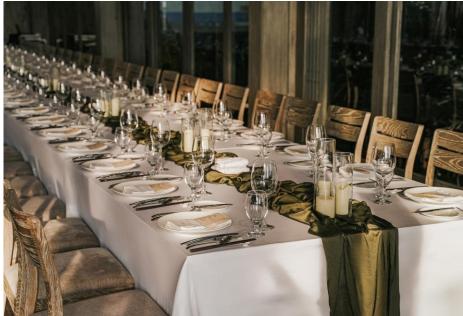

## DECK BY THE RIVER

Under the shady banyan tree, Deck by The River features an expansive view of the river and is well-suited for intimate sit-down dinners and gatherings while indulging in the spectacular sunset and fresh breeze of nature.

Capacity: 30 pax