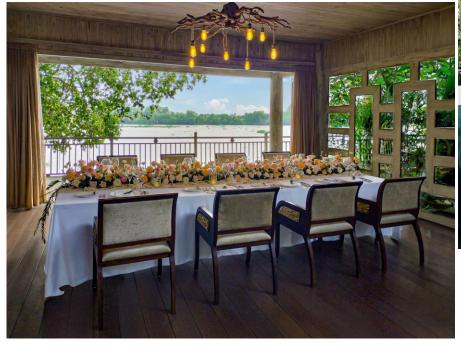

## DECK BY THE RIVER

Under the shady banyan tree, Deck by The River features an expansive view of the river and is well-suited for intimate sit-down dinners and gatherings while indulging in the spectacular sunset and fresh breeze of nature.

Capacity: 30 pax