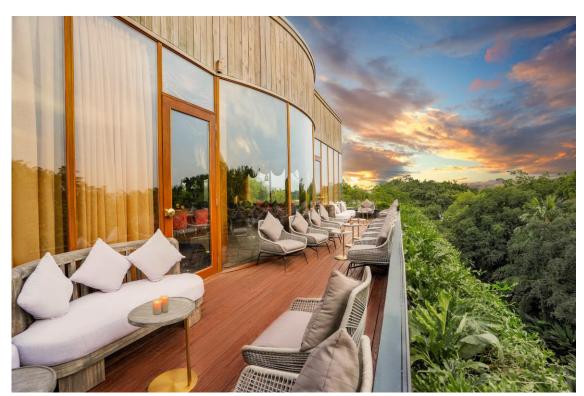

## AN LAM LOUNGE

Hidden, bespoke, and vibrant. Radiating unrivalled levels of sophistication and ambience of luxury with indoor and outdoor seating, **An Lam Lounge** impresses its patrons with its upscale, polished wooden structure and floor-to-ceiling windows, showcasing a marvellous view of surrounding nature and the Saigon River.

Operation Hours: 16:00 – 23:00 | Capacity: 50 pax