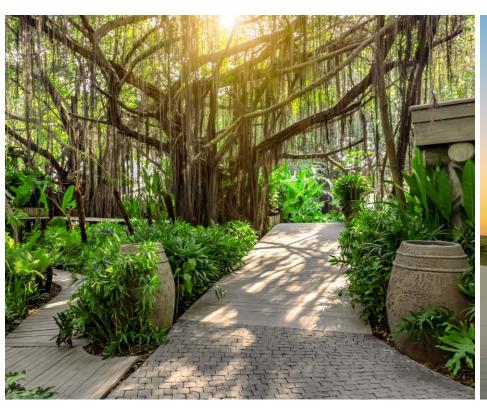

## DECK BY THE RIVER

Under the shady banyan tree, Deck by The River features an expansive view of the river and is well-suited for intimate sit-down dinners and gatherings while indulging in the spectacular sunset and fresh breeze of nature.