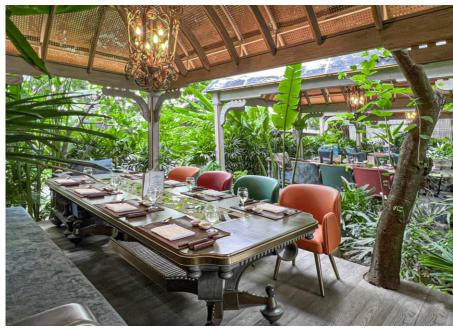

## AN LAM LOUNGE

Hidden, bespoke, and vibrant. Radiating unrivalled levels of sophistication and ambience of luxury with indoor and outdoor seating, **An Lam Lounge** impresses its patrons with its upscale, polished wooden structure and floor-to-ceiling windows, showcasing a marvellous view of surrounding nature and the Saigon River.

Operation Hours: 16:00 – 23:00 | Capacity: 50 pax