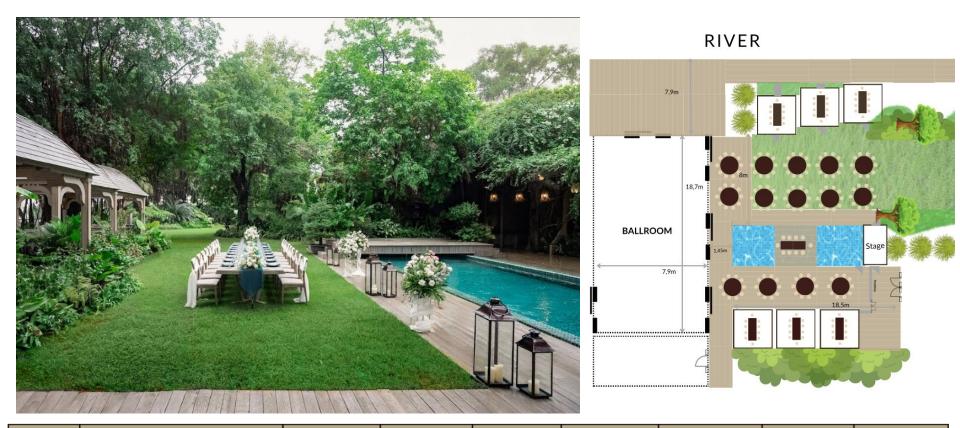

# **OUR INSPIRED SETTINGS**

Escape the confines of standard meeting venues in the city center and indulge in the tranquillity of nature at An Lam Retreats Saigon River, where an idyllic setting awaits you.

From late-night brainstorming and informal group gatherings to intimate celebrations, every desire is exquisitely crafted to take your experience to the next level.

Peaceful, relaxed, and inspired venues are designed to promote creativity.

| Venues                         | Area  | Dimension<br>Length x width x height | **      | Y        |         | 22        |            | Ц       | •       |
|--------------------------------|-------|--------------------------------------|---------|----------|---------|-----------|------------|---------|---------|
|                                | (sqm) | (m)                                  | Banquet | Cocktail | Theatre | Classroom | Long table | U-Shape | Cabaret |
| Lam's Corner                   | 30    | 6,3 x 4,8 x 3,1                      | ×       | x        | x       | x         | 14         | ×       | x       |
| Luc Binh                       | 88    | 13 x 6,8 x 3,1                       | 40      | 60       | 60      | 48        | 40         | 33      | 42      |
| An House                       | 112   | 13 x 8,6 x 4,4                       | 80      | 100      | 120     | 60        | 56         | 43      | 56      |
| Veranda Sông                   | 200   | N/A                                  | 100     | 120      | 120     | x         | 60         | x       | 70      |
| Saigon River House<br>Ballroom | 147   | 18,7 x 7,9 x 4,7                     | 120     | 140      | 150     | 80        | 100        | 53      | 84      |
| Saigon River House<br>Garden   | 200   | N/A                                  | 120     | 140      | 120     | x         | 100        | x       | 84      |

# MEETINGS & EVENTS – BALLROOM SAIGON RIVER HOUSE

| Area<br>(sgm) | Dimension<br>Length x width x height | **      | Y        |         | 22        |            |         |         |
|---------------|--------------------------------------|---------|----------|---------|-----------|------------|---------|---------|
|               | (m)                                  | Banquet | Cocktail | Theatre | Classroom | Long table | U-Shape | Cabaret |
| 147           | 18,7 x 7,9 x 4,7                     | 120     | 140      | 150     | 80        | 100        | 53      | 84      |