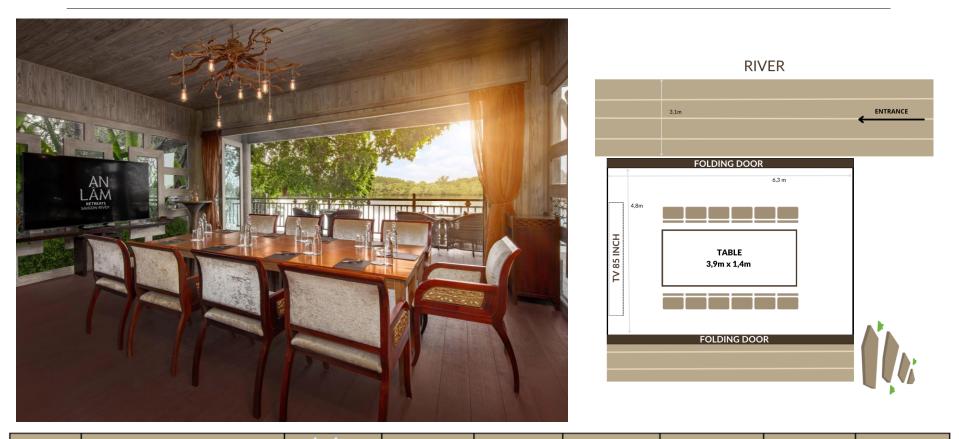

## AN LAM RETREATS SAIGON RIVER MEETINGS & EVENTS – LAM'S CORNER

| Area<br>(sqm) | Dimension<br>Length x width x height<br>(m) | **      | Y        |         | 88        |            |         |         |
|---------------|---------------------------------------------|---------|----------|---------|-----------|------------|---------|---------|
|               |                                             | Banquet | Cocktail | Theatre | Classroom | Long table | U-Shape | Cabaret |
| 30            | 6,3 x 4,8 x 3,1                             | x       | x        | x       | x         | 14         | x       | x       |