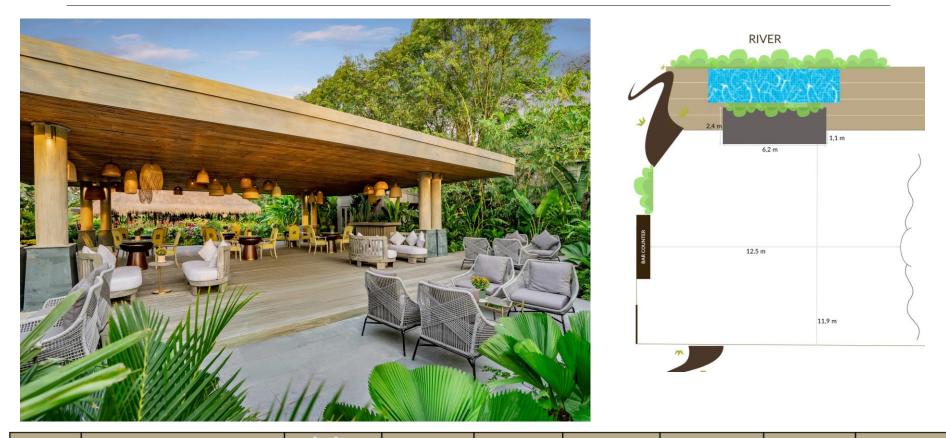

## AN LAM RETREATS SAIGON RIVER RESTAURANT & LOUNGE

Hidden, bespoke, and vibrant. Radiating unrivalled levels of sophistication and ambience of luxury with indoor and outdoor seating, An Lam Lounge impresses its patrons with its upscale, polished wooden structure and floor-to-ceiling windows, showcasing a marvellous view of surrounding nature and the Saigon River.

Operation Hours: 16:00 – 23:00 | Capacity: 50 pax