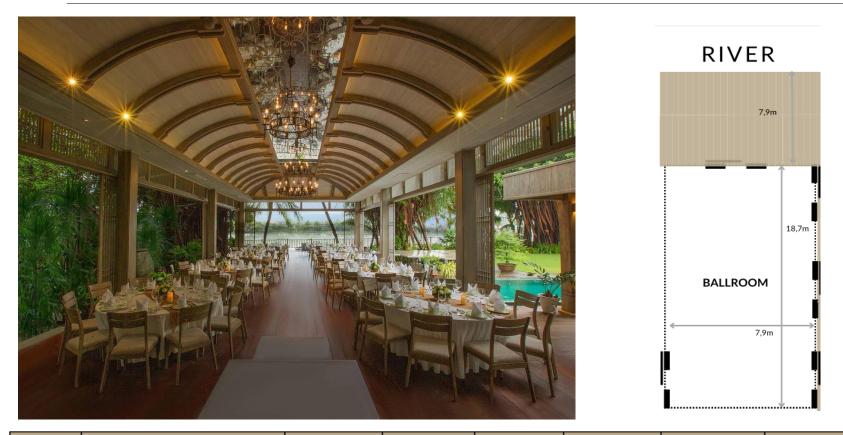

# MEETINGS & EVENTS – BALLROOM SAIGON RIVER HOUSE

| Area<br>(sgm) | Dimension<br>Length x width x height | **      | Y        |         | 22        |            |         |         |
|---------------|--------------------------------------|---------|----------|---------|-----------|------------|---------|---------|
|               | (m)                                  | Banquet | Cocktail | Theatre | Classroom | Long table | U-Shape | Cabaret |
| 147           | 18,7 x 7,9 x 4,7                     | 120     | 140      | 150     | 80        | 100        | 53      | 84      |