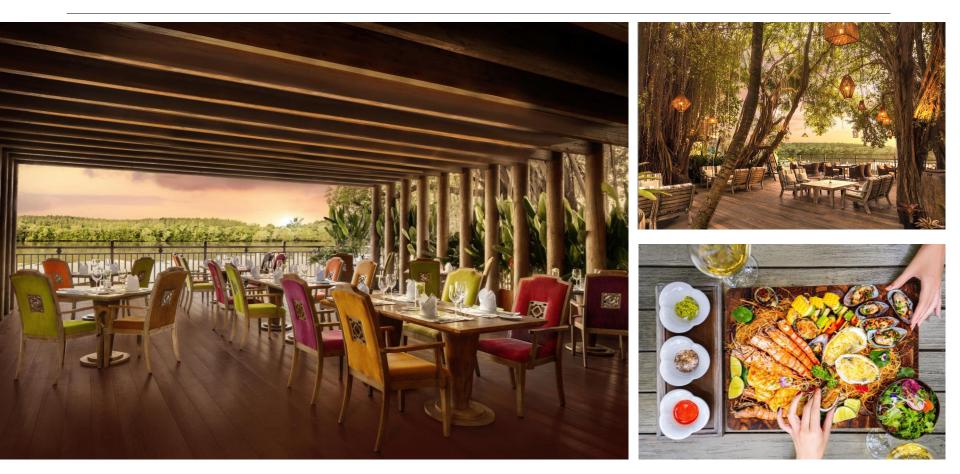

## AN LAM RETREATS SAIGON RIVER RESTAURANT & LOUNGE

Unearth a selection of local delights at our signature **Sen restaurant** and indulge in the sweeping view of Saigon River. Our talented chefs offer unique and simple dishes that revive historical, nearly-forgotten traditional recipes using fresh and home-grown ingredients packed with flavours. Inspired by the pure beauty and peacefulness of the lotus flower, Sen restaurant signifies a serene ambience where guests can genuinely indulge in the bountiful flavours while contemplating the beauty of nature.

Operation Hours: 07:00 – 22:00 | Capacity: 90 pax