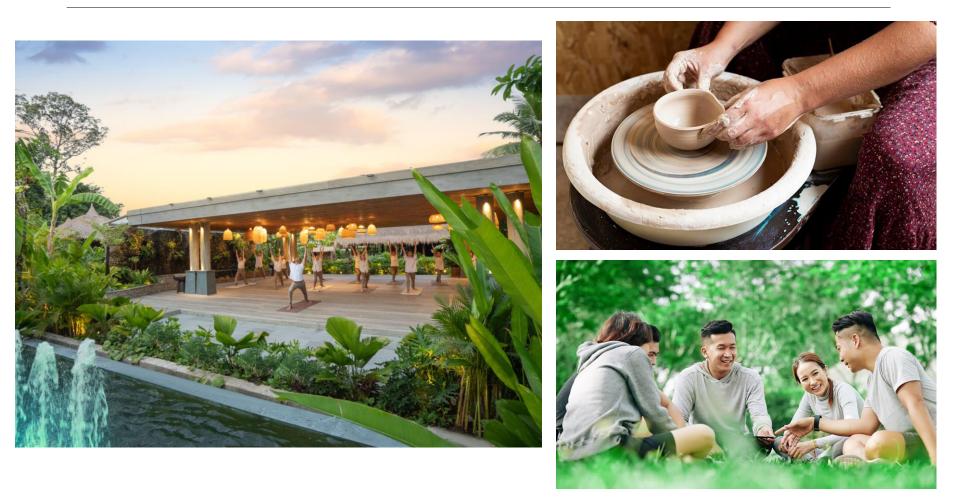

## AN LAM RETREATS SAIGON RIVER GROUP ACTIVITIES

An Lam Retreats Saigon River combines and customizes activities for when you want to get up and go or unwind and relax: morning yoga on the deck, Vietnamese authentic cooking class, private dinner by the river, or a main outdoor pool.

- Cocktail making class
- Cooking class

- Yoga
- Sunset cruise

- Pottery art
- Outdoor team building