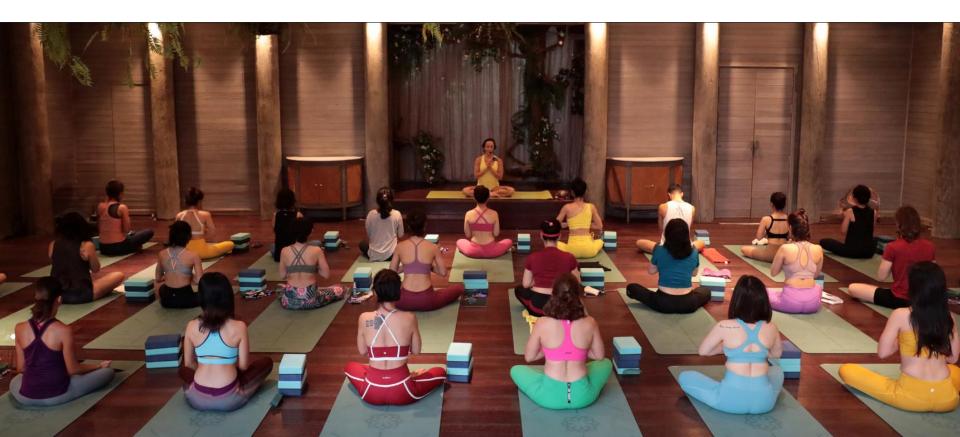

## AN LAM RETREATS SAIGON RIVER GROUP ACTIVITIES

An Lam Retreats Saigon River combines and customizes activities for when you want to get up and go or unwind and relax: morning yoga on the deck, Vietnamese authentic cooking class, private dinner by the river, or a main outdoor pool.

- Cocktail making class
- Cooking class

- Yoga
- Sunset cruise

- Pottery art
- Outdoor team building