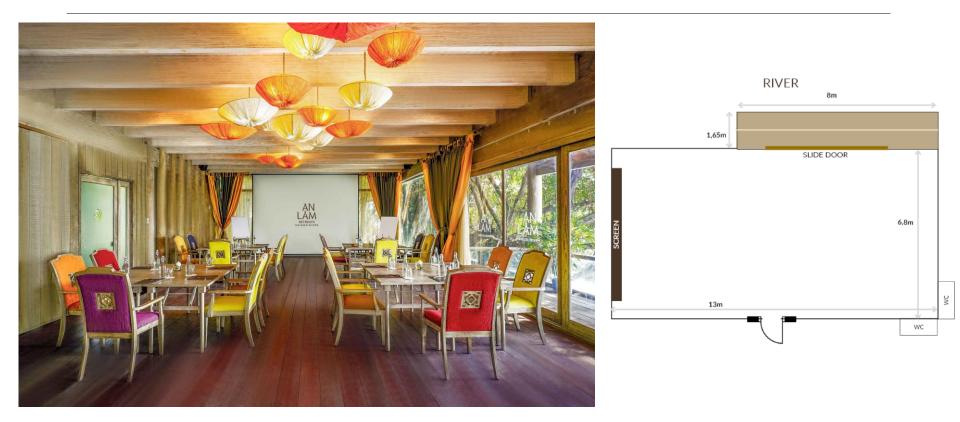

## **MEETINGS & EVENTS – LUC BINH**

| Area<br>(sqm) | Dimension<br>Length x width x height | **      | Y        |         | 22        |            | L       |         |
|---------------|--------------------------------------|---------|----------|---------|-----------|------------|---------|---------|
|               | (m)                                  | Banquet | Cocktail | Theatre | Classroom | Long table | U-Shape | Cabaret |
| 88            | 13 x 6,8 x 3,1                       | 40      | 60       | 60      | 48        | 40         | 33      | 42      |