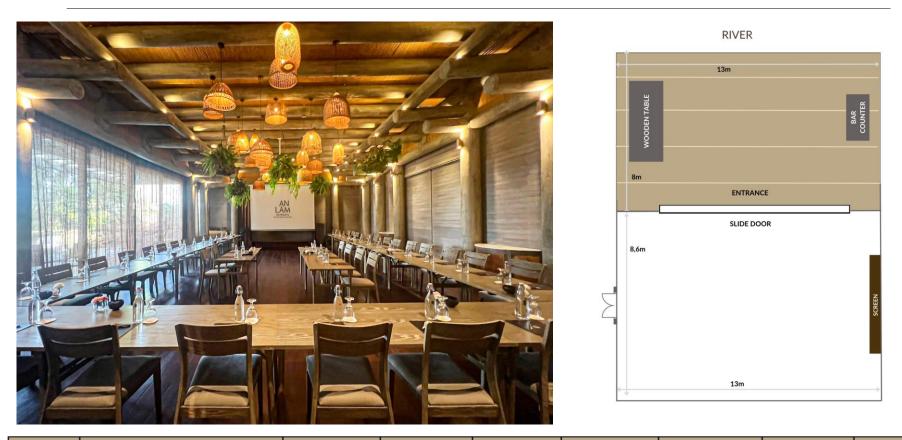

## AN LAM RETREATS SAIGON RIVER MEETINGS & EVENTS – AN HOUSE

| Area<br>(sqm) | Dimension<br>Length x width x height<br>(m) | **      | Y        |         | 88        |            |         | · O     |
|---------------|---------------------------------------------|---------|----------|---------|-----------|------------|---------|---------|
|               |                                             | Banquet | Cocktail | Theatre | Classroom | Long table | U-Shape | Cabaret |
| 112           | 13 x 8,6 x 4,4                              | 80      | 100      | 120     | 60        | 56         | 43      | 56      |