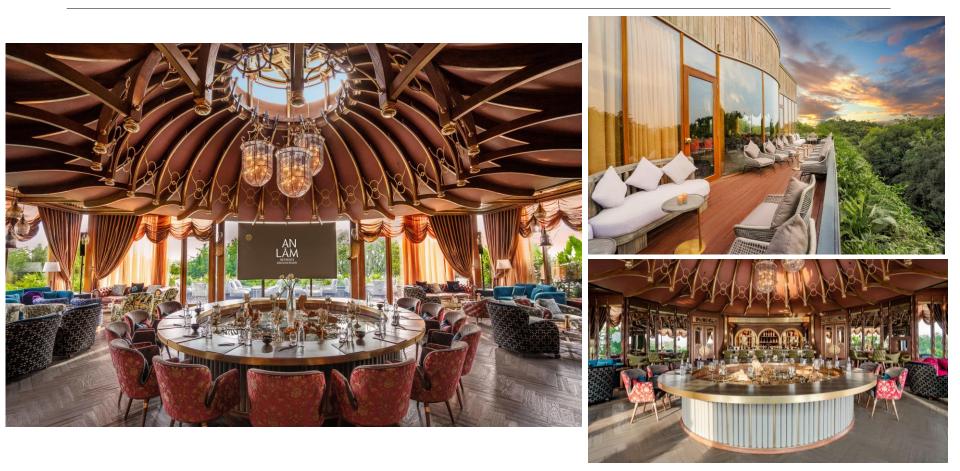

## AN LAM RETREATS SAIGON RIVER RESTAURANT & LOUNGE

Hidden, bespoke, and vibrant. Radiating unrivalled levels of sophistication and ambience of luxury with indoor and outdoor seating, An Lam Lounge impresses its patrons with its upscale, polished wooden structure and floor-to-ceiling windows, showcasing a marvellous view of surrounding nature and the Saigon River.

Operation Hours: 16:00 – 23:00 | Capacity: 50 pax