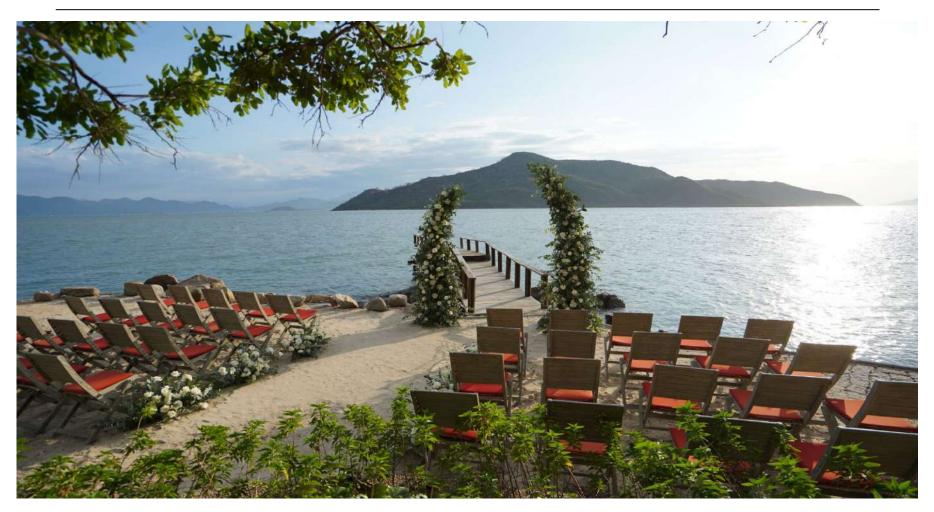

### BY THE ROCK

When viewed from afar, **By the Rock** gives off a stunning impression through its position, leaning against the majestic cliff and offering a panoramic view of the entire eye-catching natural scenery of the bay. Isolated and in perfect harmony with nature, **By the Rock** is the ideal space for intimate gatherings with your loved ones.

Capacity: 150 guests

### **BEACH HOUSE**

Relocate from conventional spots to an exclusive area on a private island with expansive and serene sea views. At **Beach House,** every moment of your event turns into a memorable experience, with an open architectural design that blends seamlessly with nature.