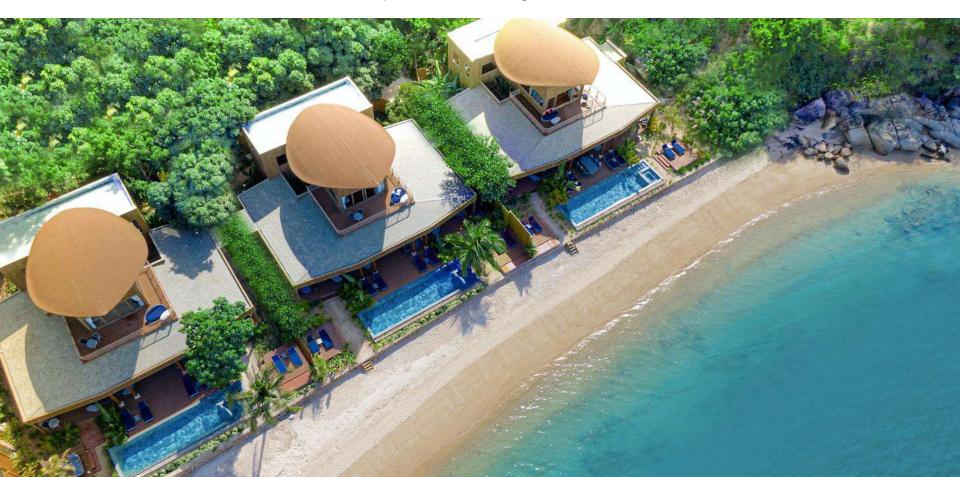

## VILLAS

Thirty-seven luxurious and spacious timber private villas with plunge pools and lush tropical represent a focus on the environment through handcrafted wooden furniture.

| Villas                              | No. of Villas | Size (sqm) | Standard Number of Occupants |
|-------------------------------------|---------------|------------|------------------------------|
| Jungle Rock Villa                   | 9             | 95         | 2                            |
| Bay View Pool Villa                 | 9             | 85         | 2                            |
| Ocean View Pool Villa               | 4             | 95         | 2                            |
| Treetop Pool Villa                  | 6             | 95         | 2                            |
| Beachfront Pool Villa               | 6             | 100        | 2                            |
| Two-Bedroom Beachfront Pool Villa   | 1             | 577        | 4                            |
| Three-Bedroom Beachfront Pool Villa | 2             | 577        | 6                            |
| Total                               | 37            | -          | -                            |