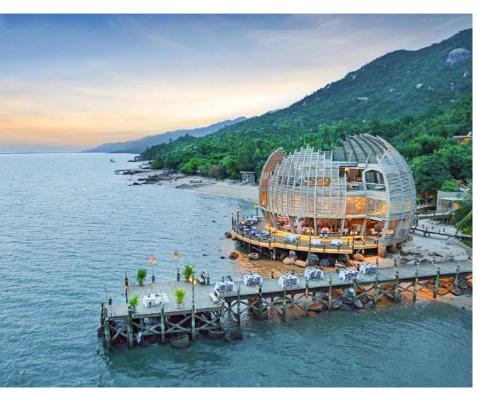

### SEN DECK

**Sen Deck** provides an extraordinary party that combines intimacy and immersion, featuring breathtaking 36o-degree views of the bay and sky. As you savour the delicious cocktails and snacks, let the sunset over Ninh Van Bay cast a spell on you and make it a truly unforgettable moment.

Capacity: 100 guests