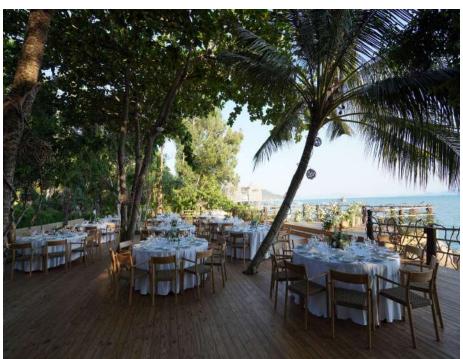

### BY THE BAY

Discover a breathtaking space amid majestic, unspoiled natural scenery. Hidden beneath the velvety white sand beaches lies a sophisticated, one-of-a-kind bar, perfect for creating unforgettable moments with loved ones.

By the Bay is ideal for intimate gatherings of up to 50 guests, including weddings, birthday celebrations, and cozy get-togethers with friends and family.

Capacity: 50 guests