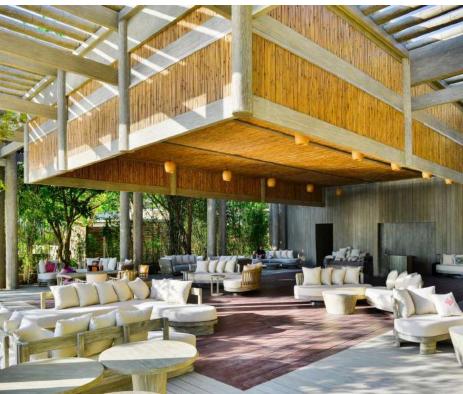

### SEN DECK

**Sen Deck** provides an extraordinary party that combines intimacy and immersion, featuring breathtaking 36o-degree views of the bay and sky. As you savour the delicious cocktails and snacks, let the sunset over Ninh Van Bay cast a spell on you and make it a truly unforgettable moment.

Capacity: 100 guests