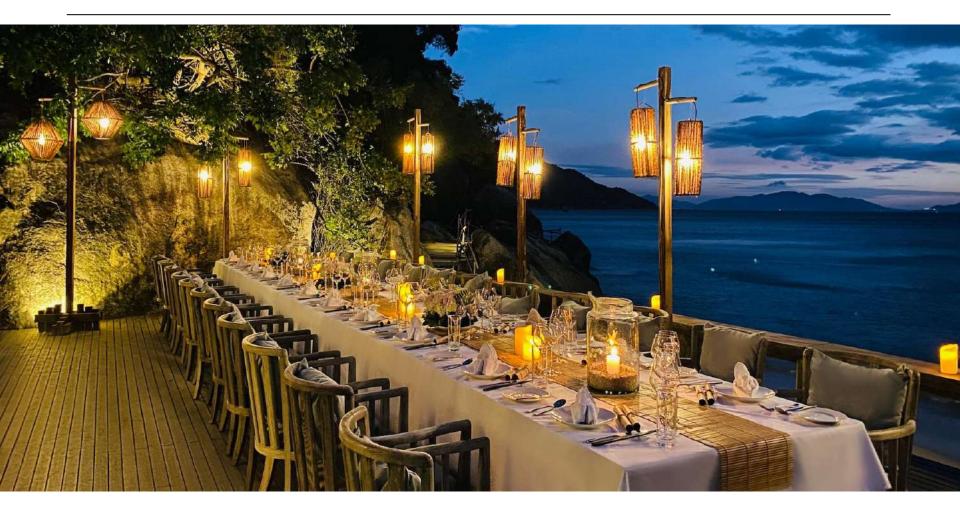

### BY THE ROCK

When viewed from afar, **By the Rock** gives off a stunning impression through its position, leaning against the majestic cliff and offering a panoramic view of the entire eye-catching natural scenery of the bay. Isolated and in perfect harmony with nature, **By the Rock** is the ideal space for intimate gatherings with your loved ones.

Capacity: 150 guests