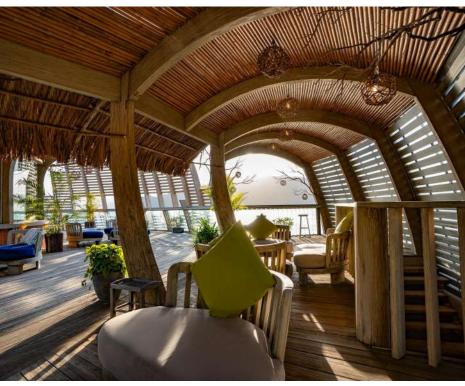

### SEN DECK

**Sen Deck** provides an extraordinary party that combines intimacy and immersion, featuring breathtaking 36o-degree views of the bay and sky. As you savour the delicious cocktails and snacks, let the sunset over Ninh Van Bay cast a spell on you and make it a truly unforgettable moment.

Capacity: 100 guests