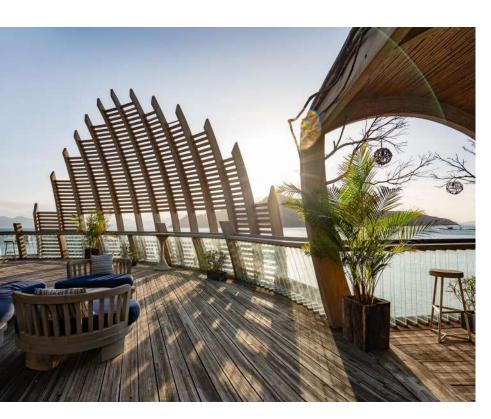

### SEN DECK

**Sen Deck** provides an extraordinary party that combines intimacy and immersion, featuring breathtaking 36o-degree views of the bay and sky. As you savour the delicious cocktails and snacks, let the sunset over Ninh Van Bay cast a spell on you and make it a truly unforgettable moment.

Capacity: 100 guests