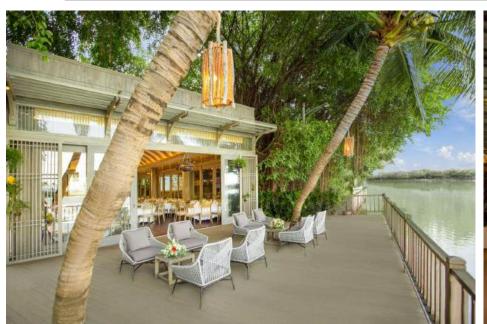

### DECK BY THE RIVER

Under the shady banyan tree, Deck by The River features an expansive view of the river and is well-suited for intimate sit-down dinners and gatherings while indulging in the spectacular sunset and fresh breeze of nature.

Capacity: 30 pax