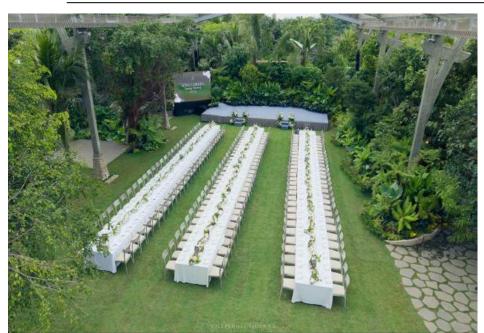

### SAIGON RIVER HOUSE

Saigon River House offers a unique sense of exclusivity with indoor and outdoor seating areas.

Fringed by the shimmering river and lush tropical garden, the stunning venue is elevated with an enchanting grass lawn and a private outdoor swimming pool. Exquisitely defined by the sophisticated arch design using eco-friendly materials, Saigon River House is ideal for boutique wedding ceremonies, private dinners, or exclusive events.

# SAIGON RIVER HOUSE - GARDEN