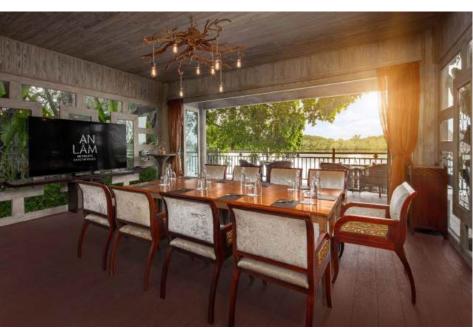

### AN HOUSE

Featuring an expansive view of the river and diligently designed to embrace the beauty of nature and the local essence through light warm wood materials and handmade interiors, An House is well-suited for big groups' sit-down dinners and gatherings while indulging in the fresh breeze of nature.

Size: 112 s.q.m | Capacity: 80 pax