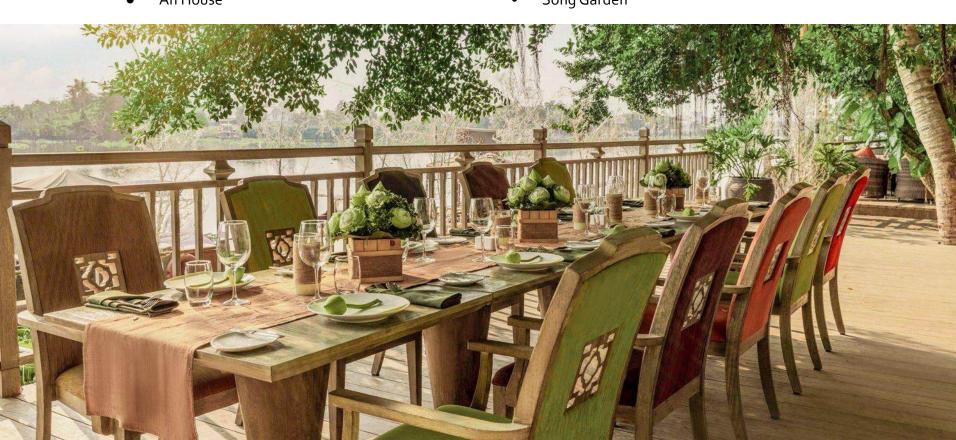

### AN HOUSE

Featuring an expansive view of the river and diligently designed to embrace the beauty of nature and the local essence through light warm wood materials and handmade interiors, An House is well-suited for big groups' sit-down dinners and gatherings while indulging in the fresh breeze of nature.

Size: 112 s.q.m | Capacity: 80 pax