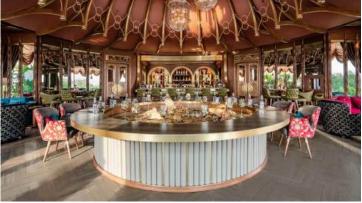

s an expansive view of the river and is well-suited for intimate sit-down dinners and gatherings while indulging in the spectacular sunset and fresh breeze of nature.

Capacity: 30 pax

### LAM'S CORNER





Lam's Corner offers a refined and intimate setting for anything from a private get-together to sit-down dinners with natural daylight, direct view and cool breezes from the river.

Size: 30 s.q.m | Capacity: 14 pax

### AN HOUSE







Featuring an expansive view of the river and diligently designed to embrace the beauty of nature and the local essence through light warm wood materials and handmade interiors, An House is well-suited for big groups' sit-down dinners and gatherings while indulging in the fresh breeze of nature.

Size: 112 s.q.m | Capacity: 80 pax

### AN LAM LOUNGE







Hidden, bespoke, and vibrant. Radiating unrivalled levels of sophistication and ambience of luxury with indoor and outdoor seating, **An Lam Lounge** impresses its patrons with its upscale, polished wooden structure and floor-to-ceiling windows, showcasing a

marvellous view of surrounding nature and the Saigon River.

Operation Hours: 16:00 – 23:00 | Capacity: 50 pax

### SAIGON RIVER HOUSE

Saigon River House offers a unique sense of exclusivity with indoor and outdoor seating areas.

Fringed by the shimmering river and lush tropical garden, the stunning venue is elevated with an enchanting grass lawn and a private outdoor swimming pool. Exquisitely defined by the sophisticated arch design using eco-friendly materials, Saigon River House is ideal for boutique wedding ceremonies, privat