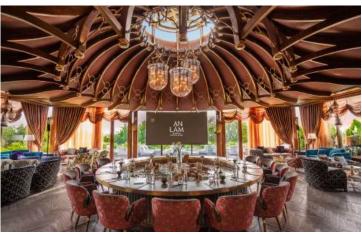

res an expansive view of the river and is well-suited for intimate sit-down dinners and gatherings while indulging in the spectacular sunset and fresh breeze of nature.

Capacity: 30 pax

### LAM'S CORNER





Lam's Corner offers a refined and intimate setting for anything from a private get-together to sit-down dinners with natural daylight, direct view and cool breezes from the river.

Size: 30 s.q.m | Capacity: 14 pax

### AN HOUSE







Featuring an expansive view of the river and diligently designed to embrace the beauty of nature and the local essence through light warm wood materials and handmade interiors, An House is well-suited for big groups' sit-down dinners and gatherings while indulging in the fresh breeze of nature.

Size: 112 s.q.m | Capacity: 80 pax

### AN LAM LOUNGE







Hidden, bespoke, and vibrant. Radiating unrivalled levels of sophistication and ambience of luxury with indoor and outdoor seating, **An Lam Lounge** impresses its patrons with its upscale, polished wooden structure and floor-to-ceiling windows, showcasing a

marvellous view of surrounding nature and the Saigon River.

Operation Hours: 16:00 – 23:00 | Capacity: 50 pax

### SAIGON RIVER HOUSE

Saigon River House offers a unique sense of exclusivity with indoor and outdoor seating areas.

Fringed by the shimmering river and lush tropical garden, the stunning venue is elevated with an enchanting grass lawn and a private outdoor swimming pool. Exquisitely defined by the sophisticated arch design using eco-friendly materials, Saigon River House is ideal for boutique wedding ceremonies, priv