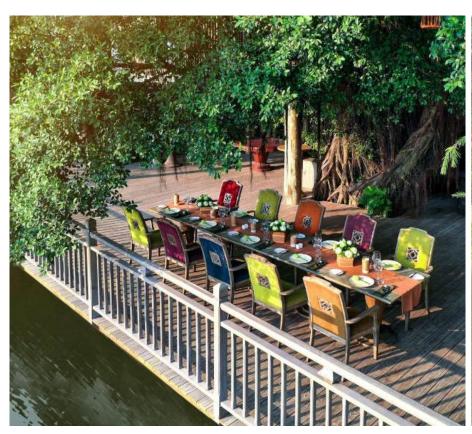

FACILITIES

- Sen Restaurant
- Riva Restaurant
- An Lam Lounge
- Sông Garden Café
- Meetings & Events
- Jungle Spa

- Fitness Centre
- Regen Lab
- Organic Garden
- Boutique Shop
- Outdoor Swimming Pool
- Bakery Shop





### **OUR INSPIRED SETTINGS**

Nestled under a shaded tropical canopy, An Lam Retreats Saigon River offers an enchanting blend of privacy, serenity, and exclusivity for your lifestyle event celebrations.

From a surprising proposal or an exhilarating birthday with cherished companions to an artful customized ceremony with the presence of loved ones, every desire is exquisitely crafted to take your experience to the next level.

- Deck by The River
- Lam's Corner
- An House

- An Lam Lounge
- Saigon River House (Ballroom and Garden )
- Sông Garden



### DECK BY THE RIVER





Under the shady banyan tree, Deck by The River features an expansive view of the river and is well-suited for intimate sit-down dinners and gatherings while indulging in the spectacular sunset and fresh breeze of nature.

Capacity: 30 pax

### LAM'S CORNER





Lam's Corner offers a refined and intimate setting for anything from a private get-together to sit-down dinners with natural daylight, direct view and cool breezes from the river.

Size: 30 s.q.m | Capacity: 14 pax

### AN HOUSE







Featuring an expansive view of the river and diligently designed to embrace the beauty of nature and the local essence through light warm wood materials and handmade interiors, An House is well-suited for big groups' sit-down dinners and gatherings while indulging in the fresh breeze of nature.

S