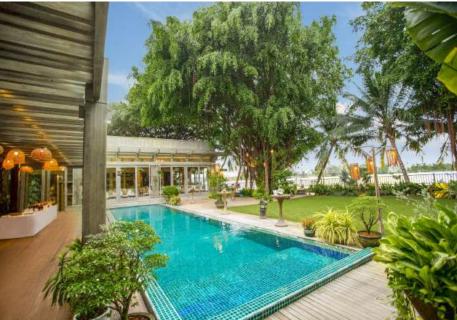

### SAIGON RIVER HOUSE

Saigon River House offers a unique sense of exclusivity with indoor and outdoor seating areas.

Fringed by the shimmering river and lush tropical garden, the stunning venue is elevated with an enchanting grass lawn and a private outdoor swimming pool. Exquisitely defined by the sophisticated arch design using eco-friendly materials, Saigon River House is ideal for boutique wedding ceremonies, private dinners, or exclusive events.