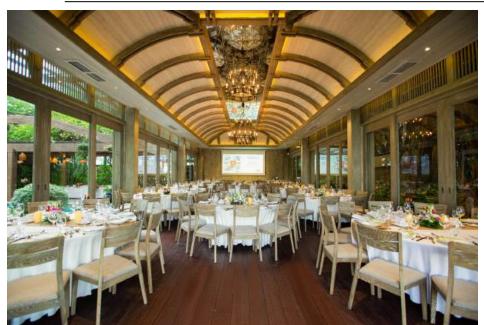

### SAIGON RIVER HOUSE

Saigon River House offers a unique sense of exclusivity with indoor and outdoor seating areas.

Fringed by the shimmering river and lush tropical garden, the stunning venue is elevated with an enchanting grass lawn and a private outdoor swimming pool. Exquisitely defined by the sophisticated arch design using eco-friendly materials, Saigon River House is ideal for boutique wedding ceremonies, private dinners, or exclusive events.

## SAIGON RIVER HOUSE - BALLROOM