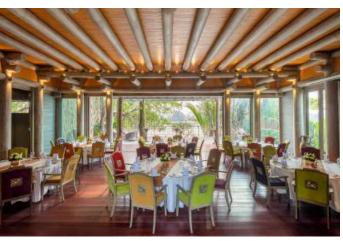

mpanions to an artful customized ceremony with the presence of loved ones, every desire is exquisitely crafted to take your experience to the next level.

- Deck by The River
- Lam's Corner
- An House

- An Lam Lounge
- Saigon River House (Ballroom and Garden )
- Sông Garden



### DECK BY THE RIVER





Under the shady banyan tree, Deck by The River features an expansive view of the river and is well-suited for intimate sit-down dinners and gatherings while indulging in the spectacular sunset and fresh breeze of nature.

Capacity: 30 pax

### LAM'S CORNER





Lam's Corner offers a refined and intimate setting for anything from a private get-together to sit-down dinners with natural daylight, direct view and cool breezes from the river.

Size: 30 s.q.m | Capacity: 14 pax

### AN HOUSE







Featuring an expansive view of the river and diligently designed to embrace the beauty of nature and the local essence through light warm wood materials and handmade interiors, An House is well-suited for big groups' sit-down dinners and gatherings while indulging in the fresh breeze of nature.

Size: 112 s.q.m | Capacity: 80 pax

### AN LAM LOUNGE







Hidden, bespoke, and vibrant. Radiating unrivalled levels of sophistication and ambience of luxury with indoor and outdoor seating, **An Lam Lounge** impresses its patrons with its upscale, polished wooden structure and floor-to-ceiling windows, showcasing a

marvellous view of surrounding nature and the Saigon River.

Operation Hours: 16:00 – 23:00 | Capacity: 50 pax

### SAIGON RIVER HOUSE

Saigon River House offers a unique sense o