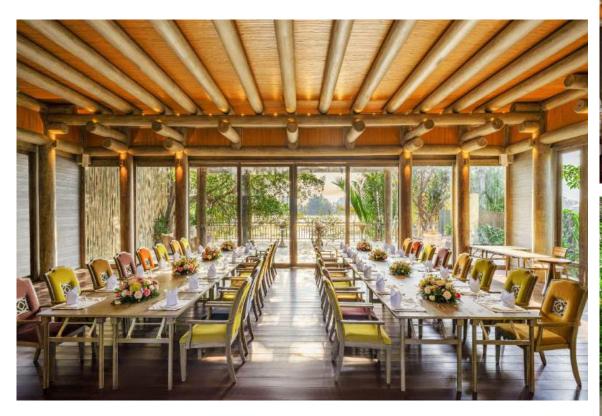

companions to an artful customized ceremony with the presence of loved ones, every desire is exquisitely crafted to take your experience to the next level.

- Deck by The River
- Lam's Corner
- An House

- An Lam Lounge
- Saigon River House (Ballroom and Garden )
- Sông Garden



### DECK BY THE RIVER





Under the shady banyan tree, Deck by The River features an expansive view of the river and is well-suited for intimate sit-down dinners and gatherings while indulging in the spectacular sunset and fresh breeze of nature.

Capacity: 30 pax

### LAM'S CORNER





Lam's Corner offers a refined and intimate setting for anything from a private get-together to sit-down dinners with natural daylight, direct view and cool breezes from the river.

Size: 30 s.q.m | Capacity: 14 pax

### AN HOUSE







Featuring an expansive view of the river and diligently designed to embrace the beauty of nature and the local essence through light warm wood materials and handmade interiors, An House is well-suited for big groups' sit-down dinners and gatherings while indulging in the fresh breeze of nature.

Size: 112 s.q.m | Capacity: 80 pax

### AN LAM LOUNGE







Hidden, bespoke, and vibrant. Radiating unrivalled levels of sophistication and ambience of luxury with indoor and outdoor seating, **An Lam Lounge** impresses its patrons with its upscale, polished wooden structure and floor-to-ceiling windows, showcasing a

marvellous view of surrounding nature and the Saigon River.

Operation Hours: 16:00 – 23:00 | Capacity: 50 pax

### SAIGON RIVER HOUSE

Saigon River House offers a unique sense