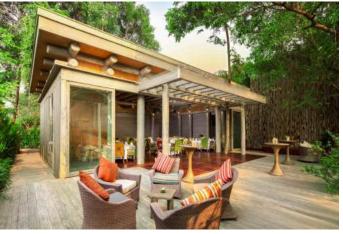

anions to an artful customized ceremony with the presence of loved ones, every desire is exquisitely crafted to take your experience to the next level.

- Deck by The River
- Lam's Corner
- An House

- An Lam Lounge
- Saigon River House (Ballroom and Garden )
- Sông Garden



### DECK BY THE RIVER





Under the shady banyan tree, Deck by The River features an expansive view of the river and is well-suited for intimate sit-down dinners and gatherings while indulging in the spectacular sunset and fresh breeze of nature.

Capacity: 30 pax

### LAM'S CORNER





Lam's Corner offers a refined and intimate setting for anything from a private get-together to sit-down dinners with natural daylight, direct view and cool breezes from the river.

Size: 30 s.q.m | Capacity: 14 pax

### AN HOUSE







Featuring an expansive view of the river and diligently designed to embrace the beauty of nature and the local essence through light warm wood materials and handmade interiors, An House is well-suited for big groups' sit-down dinners and gatherings while indulging in the fresh breeze of nature.

Size: 112 s.q.m | Capacity: 80 pax

### AN LAM LOUNGE







Hidden, bespoke, and vibrant. Radiating unrivalled levels of sophistication and ambience of luxury with indoor and outdoor seating, **An Lam Lounge** impresses its patrons with its upscale, polished wooden structure and floor-to-ceiling windows, showcasing a

marvellous view of surrounding nature and the Saigon River.

Operation Hours: 16:00 – 23:00 | Capacity: 50 pax

### SAIGON RIVER HOUSE

Saigon River House offers a unique sense of