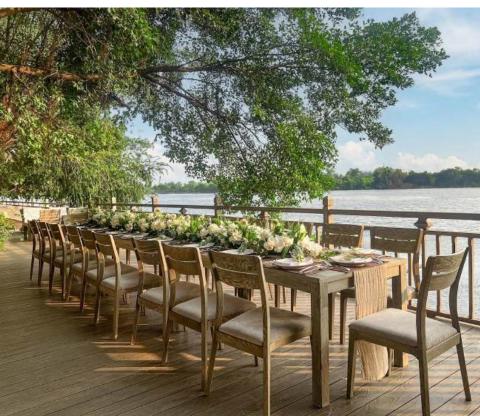

### DECK BY THE RIVER

Under the shady banyan tree, Deck by The River features an expansive view of the river and is well-suited for intimate sit-down dinners and gatherings while indulging in the spectacular sunset and fresh breeze of nature.

Capacity: 30 pax