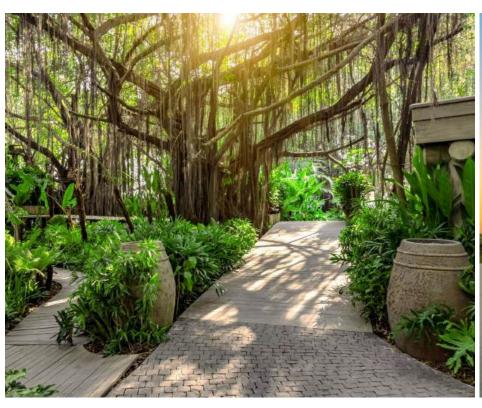

### DECK BY THE RIVER

Under the shady banyan tree, Deck by The River features an expansive view of the river and is well-suited for intimate sit-down dinners and gatherings while indulging in the spectacular sunset and fresh breeze of nature.