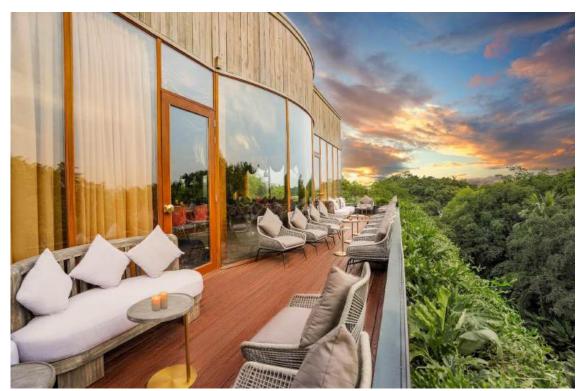

### AN LAM LOUNGE

Hidden, bespoke, and vibrant. Radiating unrivalled levels of sophistication and ambience of luxury with indoor and outdoor seating, **An Lam Lounge** impresses its patrons with its upscale, polished wooden structure and floor-to-ceiling windows, showcasing a

marvellous view of surrounding nature and the Saigon River.

Operation Hours: 16:00 – 23:00 | Capacity: 50 pax