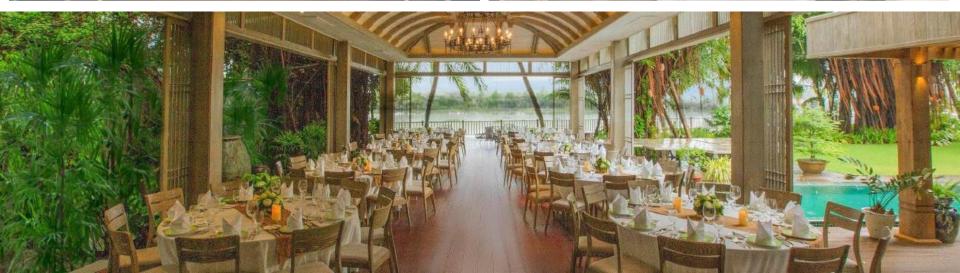

### AN HOUSE

Featuring an expansive view of the river and diligently designed to embrace the beauty of nature and the local essence through light warm wood materials and handmade interiors, An House is well-suited for big groups' sit-down dinners and gatherings while indulging in the fresh breeze of nature.

Size: 112 s.q.m | Capacity: 80 pax